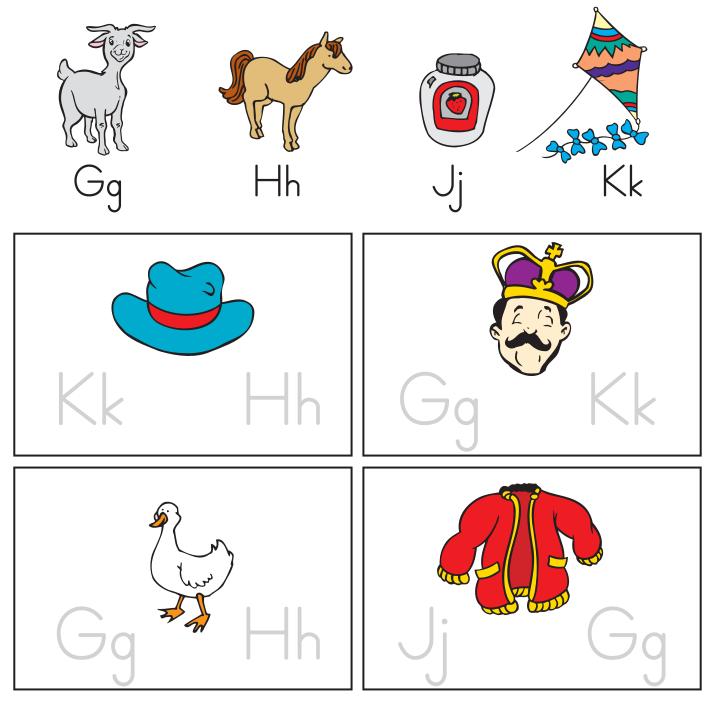

# Beginning Consonants: Gg, Hh, Jj, Kk

**Directions:** Say the name of each letter. Say the sound each letter makes. Trace the letter pair that makes the beginning sound in each picture.