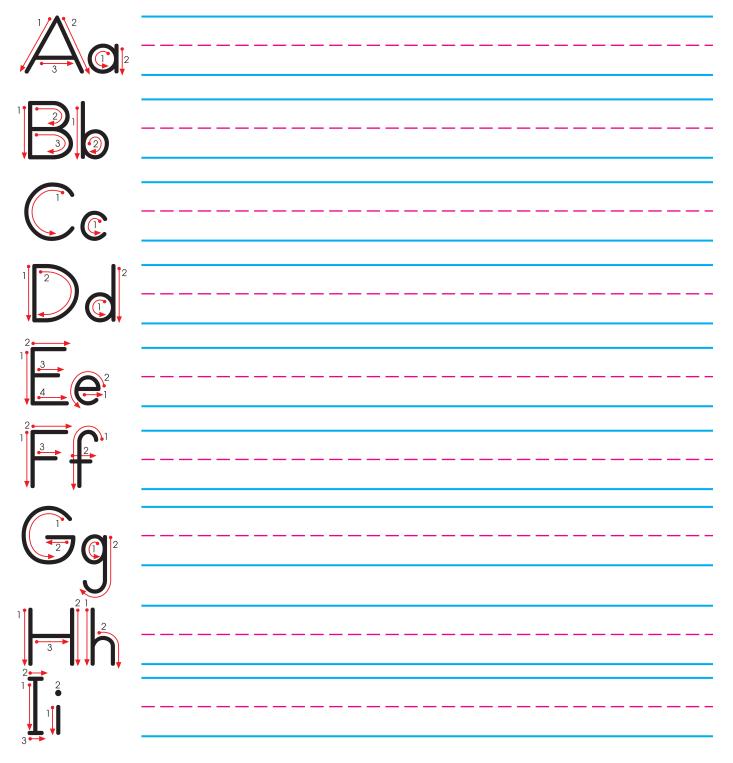

### **Review the Alphabet**

**Directions:** Practice writing the letters.

Name \_\_\_\_\_

# **Review the Alphabet**

Directions: Practice writing the letters.

### **Review the Alphabet**

Directions: Practice writing the letters.

READING

Name \_\_\_\_\_