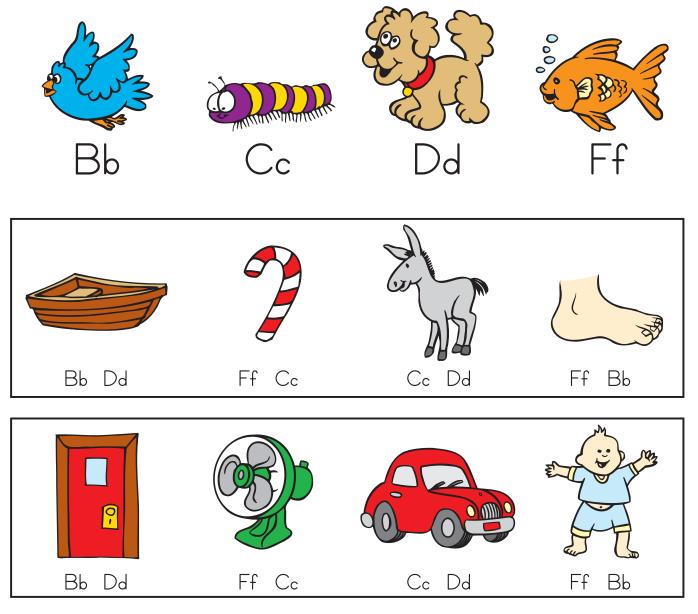

# Beginning Consonants: Bb, Cc, Dd, Ff

Beginning consonants are the sounds that come at the beginning of words. Consonants are the letters **b**, **c**, **d**, **f**, **g**, **h**, **j**, **k**, **l**, **m**, **n**, **p**, **q**, **r**, **s**, **t**, **v**, **w**, **x**, **y**, and **z**.

**Directions:** Say the name of each letter. Say the sound each letter makes. Circle the letters that make the beginning sound for each picture.

**Directions:** Say the name of each letter. Say the sound each letter makes. Draw a line from each letter to the picture that begins with that sound.