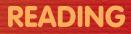

## **Letter Recognition**

**Directions:** In each set, match the lowercase letter to the uppercase letter.

### Letter Recognition

**Directions:** In each set, match the lowercase letter to the uppercase letter.