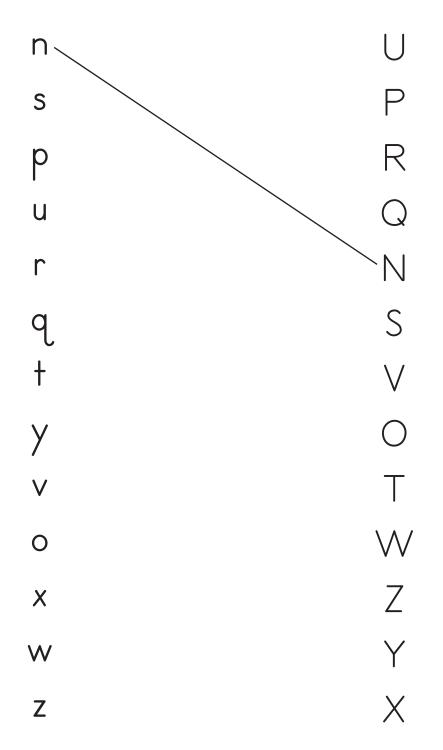

# Beginning Consonants: Bb, Cc, Dd, Ff

Beginning consonants are the sounds that come at the beginning of words. Consonants are the letters **b**, **c**, **d**, **f**, **g**, **h**, **j**, **k**, **l**, **m**, **n**, **p**, **q**, **r**, **s**, **t**, **v**, **w**, **x**, **y**, and **z**.

**Directions:** Say the name of each letter. Say the sound each letter makes. Circle the letters that make the beginning sound for each picture.

**Directions:** Say the name of each letter. Say the sound each letter makes. Draw a line from each letter to the picture that begins with that sound.