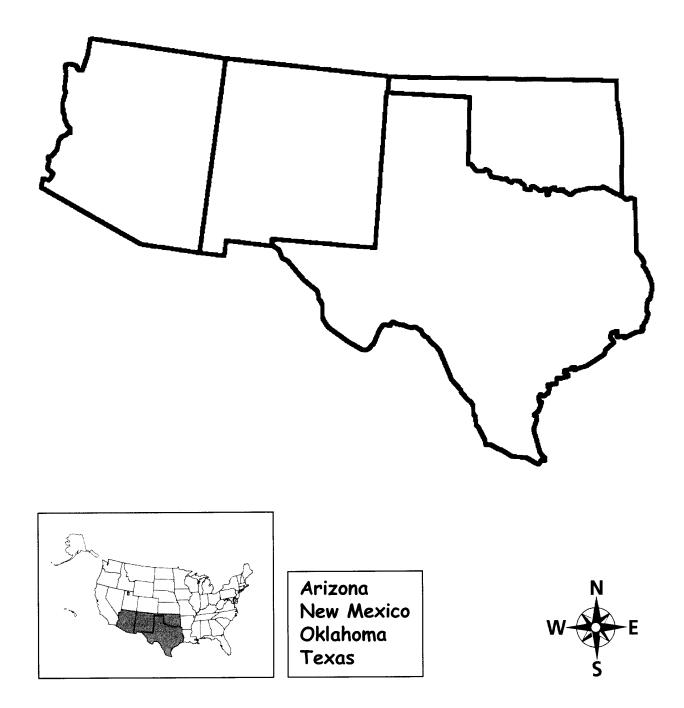

## Tour 3

Southwest Region

Label each state with its name.

My American GeoJourney. Copyright © 1994 by Educators Publishing Service. Permission is granted to reproduce this page. www.epsbooks.com

# Southwest Region

|            | Postal<br>Abbr. | State Capital | State Nickname |
|------------|-----------------|---------------|----------------|
| Arizona    |                 |               |                |
| New Mexico |                 |               |                |
| Oklahoma   |                 |               |                |
| Texas      |                 |               |                |