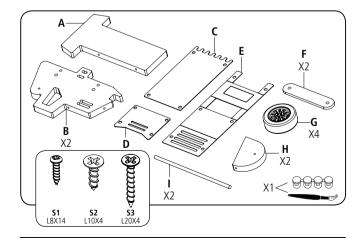

# **STANLEY** Jr. FRONT LOADER KIT



## **ASSEMBLY INSTRUCTIONS**

ATTENTION! Parental guidance and direct supervision required at all times.



STANLEY. Jr.



### ASSEMBLY INSTRUCTIONS









































# STANLEY. Jr.

©2019 Stanley Black & Decker, Inc. STANLEY®, STANLEY® Jr. and the STANLEY® and STANLEY® Jr. logos are trademarks of Stanley Black & Decker, Inc. or an affiliate thereof and are used under license. All rights reserved.

#### **Products are manufactured by:**

Red Tool Box Ltd. Yun He, Zhejiang Province, China Made in China

M WARNING: CHOKING HAZARD-Small parts.

#### △ CAUTION:

FUNCTIONAL SHARP POINTS AND EDGES- Use with care.

Not for children under 3 yrs. Adult Supervision Recommended.