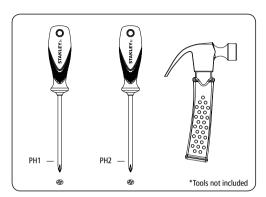

# **STANLEY** Jr. FRONT LOADER KIT



## **ASSEMBLY INSTRUCTIONS**

ATTENTION! Parental guidance and direct supervision required at all times.



STANLEY. Jr.



### ASSEMBLY INSTRUCTIONS









































# STANLEY. Jr.

©2019 Stanley Black & Decker, Inc. STANLEY®, STANLEY® Jr. and the STANLEY® and STANLEY® Jr. logos are trademarks of Stanley Black & Decker, Inc. or an affiliate thereof and are used under license. All rights reserved.

#### **Products are manufactured by:**

Red Tool Box Ltd. Yun He, Zhejiang Province, China Made in China

M WARNING: CHOKING HAZARD-Small parts.

#### △ CAUTION:

FUNCTIONAL SHARP POINTS AND EDGES- Use with care.

Not for children under 3 yrs. Adult Supervision Recommended.