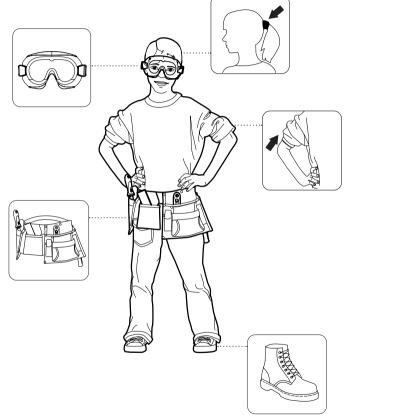

## **ASSEMBLY INSTRUCTIONS**

ATTENTION! Parental guidance and direct supervision required at all times.

STANLEY. Jr.

#### △ CAUTION:

FUNCTIONAL SHARP POINTS AND EDGES- Use with care.

Not for children under 3 yrs. Adult Supervision Recommended.