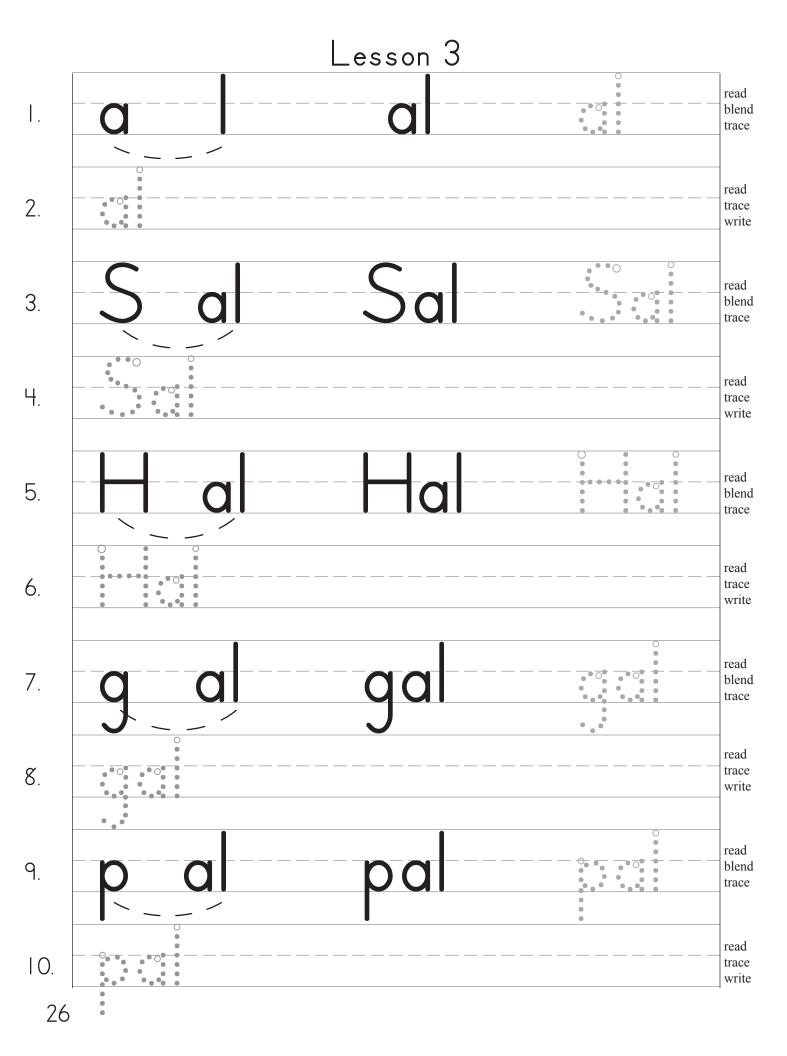

## Lesson 3



## Hal and Sal

Sal is a gal. Hal is Sal's pal.

Sal's pig sits in Hal's lap.

The pig has Hal's cap!

It fits him.

## Hal and Sal Ran

Hal and Sal ran a lap.

Halran fast. Salis last.

Sal tags Hal!

Sal and Hal sit on the mat and nap.

| 7           |                 | <br> |  |
|-------------|-----------------|------|--|
| <u>ک</u> .  |                 |      |  |
| 3.          |                 | <br> |  |
| <b>\\</b> . |                 | <br> |  |
| 5.          |                 | <br> |  |
| 6.          |                 | <br> |  |
| 7.          |                 | <br> |  |
| 8.          | . — — — — — — - | <br> |  |
| 9           |                 | <br> |  |
|             |                 |      |  |

|            | <br> | <br> |
|------------|------|------|