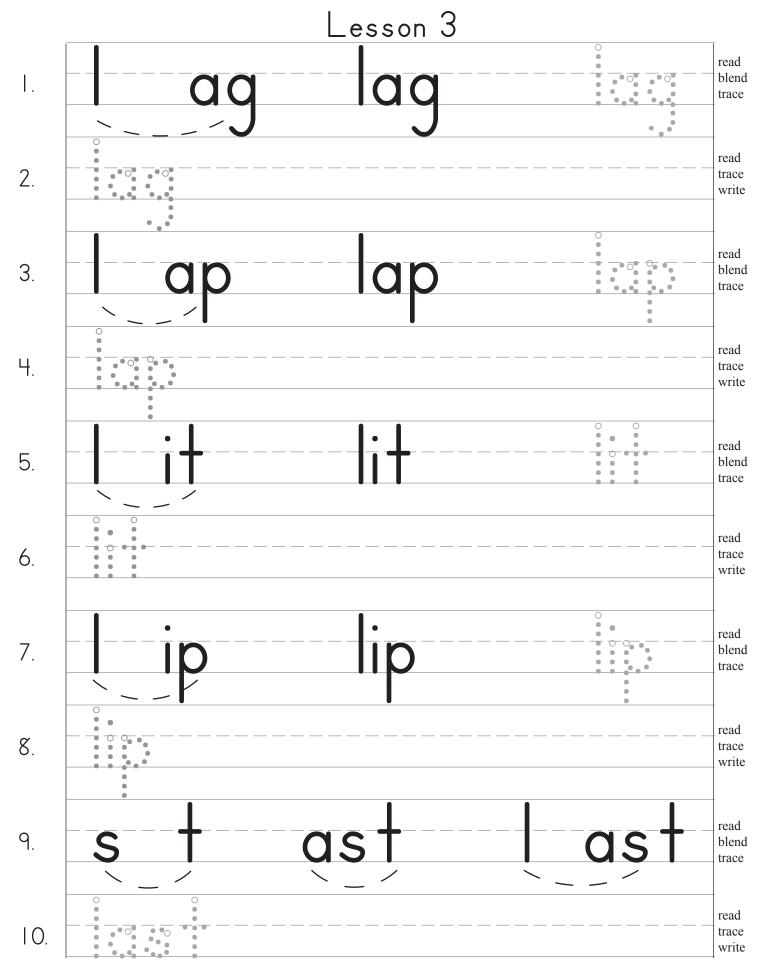

## Lesson 3



## Hal and Sal

Sal is a gal. Hal is Sal's pal.

Sal's pig sits in Hal's lap.

The pig has Hal's cap!

It fits him.

## Hal and Sal Ran

Hal and Sal ran a lap.

Halran fast. Salis last.

Sal tags Hal!

Sal and Hal sit on the mat and nap.

| 7           |                 | <br> |  |
|-------------|-----------------|------|--|
| <u>ک</u> .  |                 |      |  |
| 3.          |                 | <br> |  |
| <b>\\</b> . |                 | <br> |  |
| 5.          |                 | <br> |  |
| 6.          |                 | <br> |  |
| 7.          |                 | <br> |  |
| 8.          | . — — — — — — - | <br> |  |
| 9           |                 | <br> |  |
|             |                 |      |  |

|            | <br> | <br> |
|------------|------|------|
|