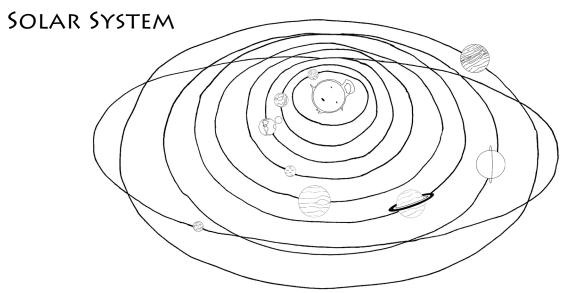

## ASTRONOMY NOTES

| Mercury Neptune     |  |
|---------------------|--|
|                     |  |
| Sun                 |  |
| Earth Uranus Uranus |  |
| Mars Uranus Jupiter |  |
| Saturn              |  |
| Pluto               |  |
|                     |  |
|                     |  |