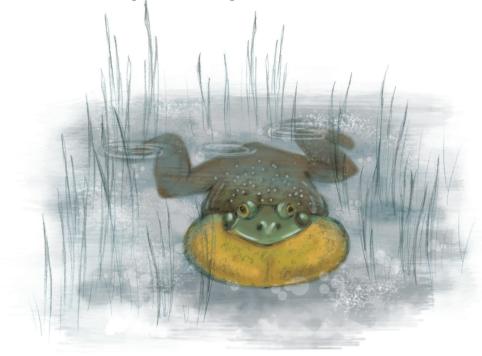

Bullfrogs like ponds and marshy places. They eat fish and other small animals. A bullfrog's mouth is big enough to swallow lunch whole. The male bullfrog has a very loud call. The sound can be heard day and night.

AMERICAN BULLFROG HEAD

No Rule Day

Draw a picture of the story or write your own story. Be creative and have fun.

| <b>3E</b> Consonant Chunks                                                     |           |
|--------------------------------------------------------------------------------|-----------|
|                                                                                |           |
| <b>Ga See Lesson 3 in the Instructor's Handbook for instructions and tips.</b> |           |
|                                                                                |           |
| Today's Activities:                                                            |           |
| □ Shared reading □ Chunking ( <u>consonant chunks</u> )                        | Dictation |