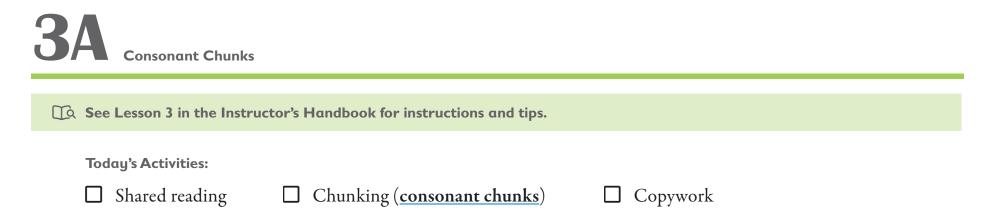

Bullfrogs like ponds and marshy places. They eat fish and other small animals. A bullfrog's mouth is big enough to swallow lunch whole. The male bullfrog has a very loud call. The sound can be heard day and night.