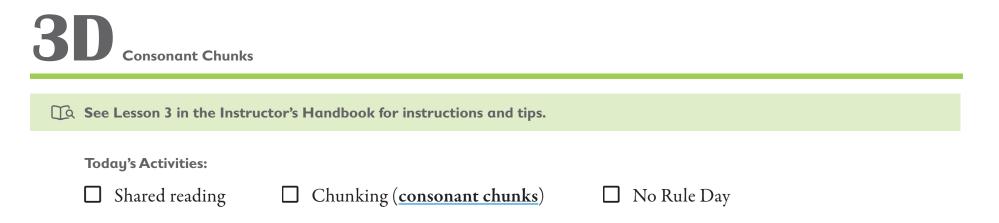

AMERICAN BULLFROG HEAD

No Rule Day

Draw a picture of the story or write your own story. Be creative and have fun.

| <b>3E</b> Consonant Chunks                                                     |           |
|--------------------------------------------------------------------------------|-----------|
|                                                                                |           |
| <b>Ga See Lesson 3 in the Instructor's Handbook for instructions and tips.</b> |           |
|                                                                                |           |
| Today's Activities:                                                            |           |
| □ Shared reading □ Chunking ( <u>consonant chunks</u> )                        | Dictation |