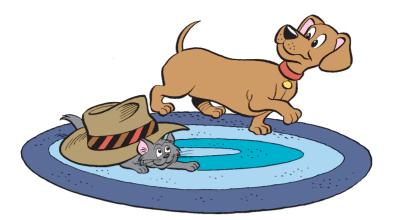

Jan and Dan

I am Jan. I can see Dan. Dan can see me.

- I am Dan. I can see Jan. Jan can see me.
- Dan can see Wag. Jan can see Wag. Wag can see Dan and Jan.

Аa

ant

Practice sounding these words, listening for the short vowel sound. Say them until you know them.