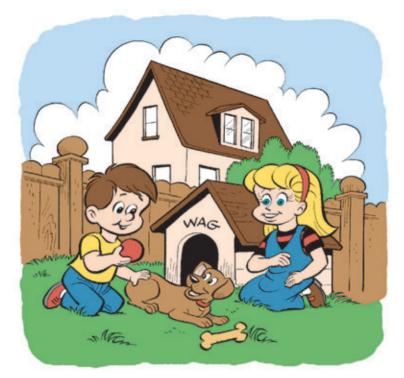

Jan and Dan

I am Jan. I can see Dan. Dan can see me.

- I am Dan. I can see Jan. Jan can see me.
- Dan can see Wag. Jan can see Wag. Wag can see Dan and Jan.

Аa

ant

Practice sounding these words, listening for the short vowel sound. Say them until you know them.