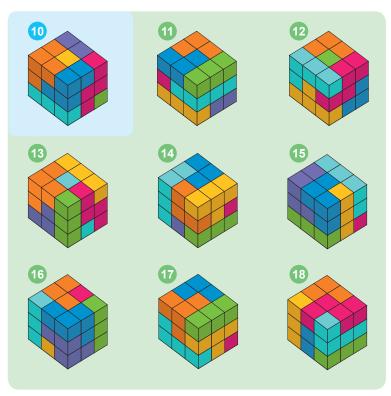

## A game of patience



7-99 years



1 player

1 cube made of 7 wooden pieces, 30 challenge cards (3 levels of difficulty), 1 base.









★ Easy

**★** ★ Moderate

\* \* \* Difficult



**Object:** To rebuild the cube using all of the pieces.

**How to play:** Place the seven pieces of the cube along with the base on the table and stack the challenge cards in a pile next to the pieces. Draw a card and arrange the pieces shown on the base as indicated on the card. Then try to arrange the remaining pieces to obtain a perfect cube. For each challenge, there is only one possible solution!

Solutions at the back of the booklet.

Challenges by Alain Brobecker