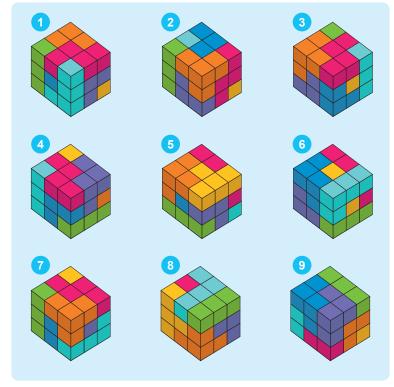

## A game of patience



7-99 years



1 player

1 cube made of 7 wooden pieces, 30 challenge cards (3 levels of difficulty), 1 base.









★ Easy

**★** ★ Moderate

\* \* \* Difficult



**Object:** To rebuild the cube using all of the pieces.

**How to play:** Place the seven pieces of the cube along with the base on the table and stack the challenge cards in a pile next to the pieces. Draw a card and arrange the pieces shown on the base as indicated on the card. Then try to arrange the remaining pieces to obtain a perfect cube. For each challenge, there is only one possible solution!

Solutions at the back of the booklet.

Challenges by Alain Brobecker