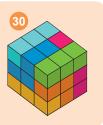

## A game of patience

7-99 years

1 player

1 cube made of 7 wooden pieces, 30 challenge cards (3 levels of difficulty), 1 base.

★ Easy

**★** ★ Moderate

\* \* \* Difficult

**Object:** To rebuild the cube using all of the pieces.

**How to play:** Place the seven pieces of the cube along with the base on the table and stack the challenge cards in a pile next to the pieces. Draw a card and arrange the pieces shown on the base as indicated on the card. Then try to arrange the remaining pieces to obtain a perfect cube. For each challenge, there is only one possible solution!