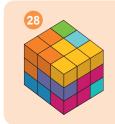

## A game of patience

7-99 years

1 player

1 cube made of 7 wooden pieces, 30 challenge cards (3 levels of difficulty), 1 base.

★ Easy

**★** ★ Moderate

\* \* \* Difficult

**Object:** To rebuild the cube using all of the pieces.

**How to play:** Place the seven pieces of the cube along with the base on the table and stack the challenge cards in a pile next to the pieces. Draw a card and arrange the pieces shown on the base as indicated on the card. Then try to arrange the remaining pieces to obtain a perfect cube. For each challenge, there is only one possible solution!