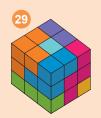

## A game of patience

7-99 years

1 player

1 cube made of 7 wooden pieces, 30 challenge cards (3 levels of difficulty), 1 base.

★ Easy

**★** ★ Moderate

\* \* \* Difficult

**Object:** To rebuild the cube using all of the pieces.

**How to play:** Place the seven pieces of the cube along with the base on the table and stack the challenge cards in a pile next to the pieces. Draw a card and arrange the pieces shown on the base as indicated on the card. Then try to arrange the remaining pieces to obtain a perfect cube. For each challenge, there is only one possible solution!