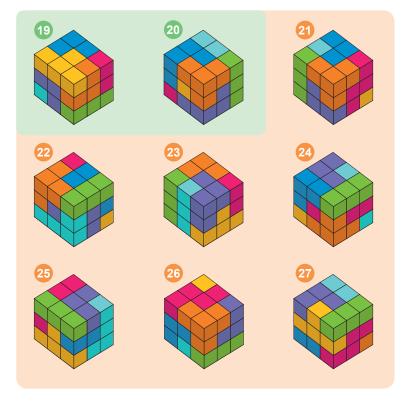

## A game of patience

7-99 years

1 player

1 cube made of 7 wooden pieces, 30 challenge cards (3 levels of difficulty), 1 base.

★ Easy

**★** ★ Moderate

\* \* \* Difficult

**Object:** To rebuild the cube using all of the pieces.

**How to play:** Place the seven pieces of the cube along with the base on the table and stack the challenge cards in a pile next to the pieces. Draw a card and arrange the pieces shown on the base as indicated on the card. Then try to arrange the remaining pieces to obtain a perfect cube. For each challenge, there is only one possible solution!