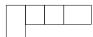

# **B** Word Shapes

Name \_\_\_\_\_

Using the word bank below, write each word in the correct word shape boxes. Next, in the word shape boxes, fill in the boxes containing the letter or letters that spell the sound of /a/ in each word.

1.

11.

2.

12.

3.

13.

4.

14.

**5**.

**15**.

6.

16.

**7**.

**17**.

8.

18.

9.

19.

10.

20.

## **Word Bank**

athlete accent batch mass cavern California atlas acid Montana cavity camera adapt panic banana gram Canada planet latch aspect banner

Name

Play Hide and Seek with your words. Fill in a box on the bar graph (left to right) for each word you spell correctly.