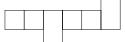

# **B** Word Shapes

Name \_\_\_\_\_

Using the word bank below, write each word in the correct word shape boxes. Next, in the word shape boxes, fill in the boxes containing the letter or letters that spell the sound of /a/ in each word.

1.

11.

2.

12.

3.

13.

4.

14.

**5**.

**15**.

6.

16.

**7**.

**17**.

8.

18.

9.

19.

10.

20.

## **Word Bank**

athlete accent batch mass cavern California atlas acid Montana cavity camera adapt panic banana gram Canada planet latch aspect banner

Name

Play Hide and Seek with your words. Fill in a box on the bar graph (left to right) for each word you spell correctly.