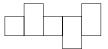

# **B** Word Shapes

Name \_\_\_\_\_

Using the word bank below, write each word in the correct word shape boxes. Next, in the word shape boxes, fill in the boxes containing the letter or letters that spell the sound of /a/ in each word.

1.

11.

2.

12.

3.

13.

4.

14.

**5**.

**15**.

6.

16.

**7**.

**17**.

8.

18.

9.

19.

10.

20.

## **Word Bank**

athlete accent batch mass cavern California atlas acid Montana cavity camera adapt panic banana gram Canada planet latch aspect banner

Name

Play Hide and Seek with your words. Fill in a box on the bar graph (left to right) for each word you spell correctly.