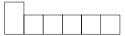

# **B** Word Shapes

Name \_\_\_\_\_

Using the word bank below, write each word in the correct word shape boxes. Next, in the word shape boxes, fill in the boxes containing the letter or letters that spell the sound of /a/ in each word.

1.

11.

2.

12.

3.

13.

4.

14.

**5**.

**15**.

6.

16.

**7**.

**17**.

8.

18.

9.

19.

10.

20.

## **Word Bank**

athlete accent batch mass cavern California atlas acid Montana cavity camera adapt panic banana gram Canada planet latch aspect banner

Name

Play Hide and Seek with your words. Fill in a box on the bar graph (left to right) for each word you spell correctly.