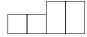

# **B** Word Shapes

Name \_\_\_\_\_

Using the word bank below, write each word in the correct word shape boxes. Next, in the word shape boxes, fill in the boxes containing the letter or letters that spell the sound of /a/ in each word.

1.

11.

2.

12.

3.

13.

4.

14.

**5**.

**15**.

6.

16.

**7**.

**17**.

8.

18.

9.

19.

10.

20.

## **Word Bank**

athlete accent batch mass cavern California atlas acid Montana cavity camera adapt panic banana gram Canada planet latch aspect banner

Name

Play Hide and Seek with your words. Fill in a box on the bar graph (left to right) for each word you spell correctly.