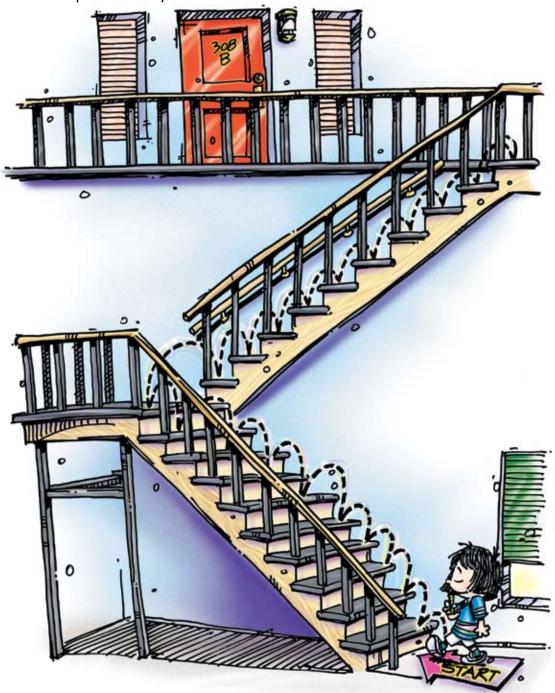

I Game

Name \_\_\_\_\_

Go upstairs with Katelynn to her family's apartment. Move one step for each word you or your team spells correctly.

Remember: Praise God for His constant presence.