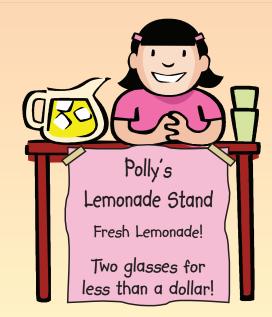

- \_\_\_\_\_ 1. Brad's lemonade is not fresh.
- \_\_\_\_\_\_ 2. Polly will sell you more than one glass of lemonade for less than a dollar.
- \_\_\_\_\_ 3. Polly's lemonade is cheaper than Brad's (per ounce).
  - 4. Two glasses of Brad's lemonade cost over a dollar.
- \_\_\_\_\_ 5. Polly's lemonade costs less than fifty cents a glass.
- \_\_\_\_\_ 6. Brad only uses real lemons to make his lemonade.