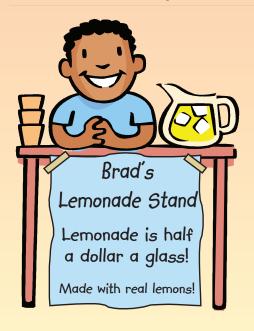

- \_\_\_\_\_ 1. Brad's lemonade is not fresh.
- \_\_\_\_\_\_ 2. Polly will sell you more than one glass of lemonade for less than a dollar.
- \_\_\_\_\_ 3. Polly's lemonade is cheaper than Brad's (per ounce).
  - 4. Two glasses of Brad's lemonade cost over a dollar.
- \_\_\_\_\_ 5. Polly's lemonade costs less than fifty cents a glass.
- \_\_\_\_\_ 6. Brad only uses real lemons to make his lemonade.