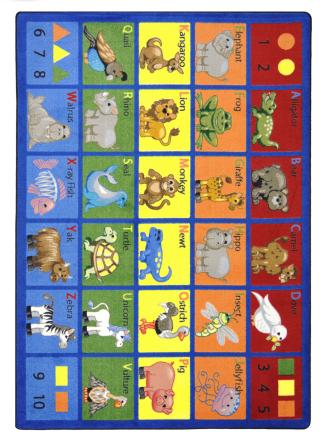

## **Animal Phonics**#1623

What a happy way to practice phonetic sounds! Each letter of the alphabet is represented by a fun animal picture, and there are geometric shapes and numbers included on the carpet too.